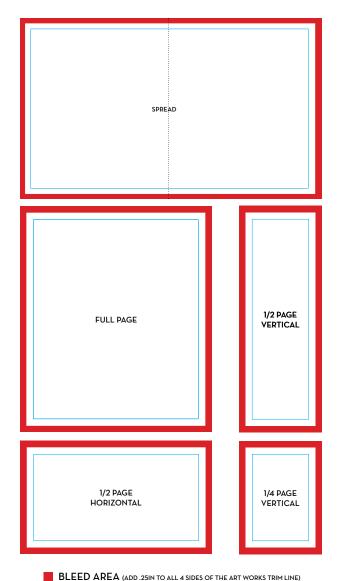

TRIM LINE (ALSO KNOWN AS THE CUT LINE)

SAFE AREA (PUT ALL IMPORTANT INFORMATION .5IN INSIDE THE TRIM LINE)

| SPREAD             | FULL PAGE          |
|--------------------|--------------------|
| Trim: 20 x 12      | Trim: 10 x 12      |
| Bleed: 20.5 x 12.5 | Bleed: 10.5 x 12.5 |
|                    |                    |

| 1/2 PAGE VERTICAL |  |  |
|-------------------|--|--|
| Trim: 4.4 x 11    |  |  |
| Bleed: 5.5 x 12.5 |  |  |

9 x 5.4

(no full bleed option)

### 1/4 PAGE HORIZONTAL

4.4 x 5.4

All dimensions are in inches, width by height. Finished trim size:10" x 12"; Safety ¼".