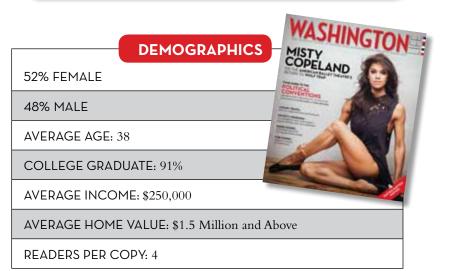

### WASHINGTON LIFE CIRCULATION & DISTRIBUTION

WASHINGTON LIFE PUBLISHES OVER 50,000 COPIES ten times per year and maintains a readership of over 200,000

### EXCLUSIVE DELIVERY TO PRIVATE HOMES/ SUBSCRIBERS/NEWSSTANDS

*Washington Life* maintains the largest controlled circulation and subscription-based delivery to the most affluent private homes in the greater metropolitan area. 30,000 are hand delivered to homes valued over \$1.5 million in the wealthiest residential communities throughout Washington D.C., Northern Virginia, and Maryland. Per census, two of four wealthiest communities in the country are in the Washington area.