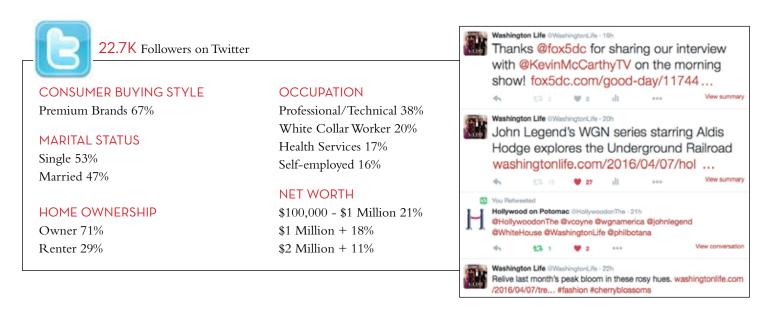

### EBLASTS

Reach 13,000 Influencers in One Eblast!

WL has one of the most high-end and VIP lists in the metro Washington, D.C. area. We are able to create targeted marketing and promotional campaigns that will effectively introduce your brand to our audience. If you combine your eblast with WL's extensive social media reach, online, and print impressions, and you have a powerful INTEGRATED MARKETING PLATFORM that targets the region's most affluent consumers.