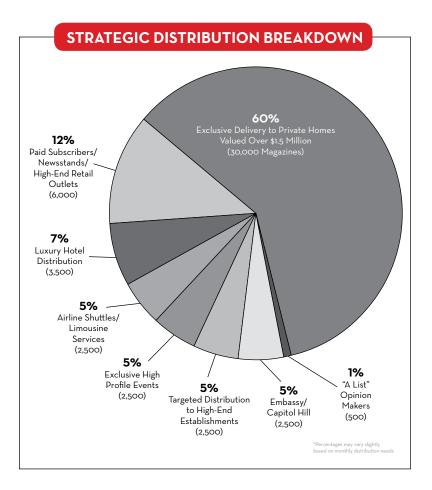

### EXCLUSIVE DELIVERY TO PRIVATE HOMES/ SUBSCRIBERS/NEWSSTANDS

*Washington Life* maintains the largest controlled circulation and subscription-based delivery to the most affluent private homes in the greater metropolitan area. 30,000 are hand delivered to homes valued over \$1.5 million in the wealthiest residential communities throughout Washington D.C., Northern Virginia, and Maryland. Per census, two of four wealthiest communities in the country are in the Washington area.

### **EMBASSY & CAPITOL HILL**

2,500 are distributed to embassies and congressional offices. The extensive relationships that *Washington Life* has developed over the last 25 years with ambassadors and politicians help us maintain our exclusive access to D.C.'s top power brokers.

### NEWSSTAND SALES/PAID SUBSCRIBERS

6,000 are sold on newsstands throughout the Washington metropolitan area, including major retailers (Whole Foods, etc.), bookstores (Barnes & Noble, etc.), all regional airports (Reagan National, Washington Dulles, & BWI) and train stations (Union Station).

### LUXURY HOTEL DISTRIBUTION

3,500 are available in-room and at concierge desks at leading hotels throughout the metropolitan area.

### AIRLINE SHUTTLES/TRAINS/PRIVATE AIRPORTS/ LIMOUSINE SERVICES

2,500 are delivered to Delta Airlines and US Airways shuttles in New York and Washington, first-class Amtrak trains between New York and D.C., on private jets and jet ports throughout the country (including first class airport lounges from Heathrow in London to Narita in Japan) and to the top limousine services in Washington, D.C.

### TARGETED DISTRIBUTION TO HIGH-END ESTABLISHMENTS

2,500 are distributed to high-end restaurants, retailers, boutiques, home design centers, salons, health clubs, spas, nightclubs and private clubs.

### "A LIST" OPINION MAKERS

500 are mailed to top media opinion makers and "A listers", many of whom work closely with *Washington Life* in an advisory capacity.

### **EXCLUSIVE HIGH-PROFILE EVENTS**

*Washington Life* provides monthly bonus distribution via gift bags at 80 percent of the area's hottest and most high profile events, including philanthropic, artistic, cultural and political happenings, as well as private parties, balls, galas, fashion shows, concerts and sporting events. Approximately 2,500 copies per month are distributed at exclusive *Washington Life* sponsored events. For an updated list of exclusive *Washington Life*sponsored events, please ask your account executive. "*Washington Life* is the best magazine in Washington. Everyone reads it."